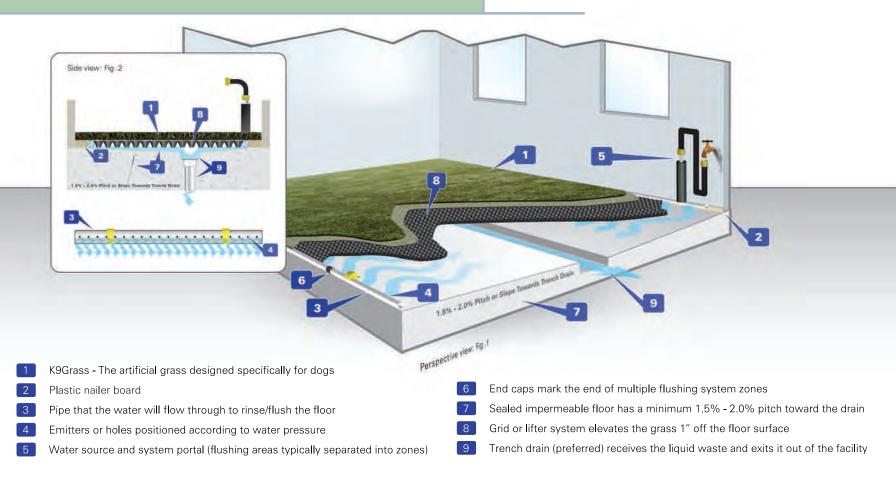

### K9GRASS FLUSHING SYSTEM

Our revolutionary patent-pending indoor grass and flushing system provides the optimum performance for an indoor facility.

## KNITTED FLOW-THROUGH BACKING

K9Grass knitted, flow-through backing allows fluids to drain through instantly.

Ordinary urethane turf backing provides limited drainage opportunities, which can result in urine becoming trapped in the grass. This can lead to bad odors and unsanitary conditions. K9Grass provides a knitted flow-through backing, which provides exceptional drainage that allows fluids to drain through instantly and effectively. The proprietary technology of K9Grass backing provides the following benefits: