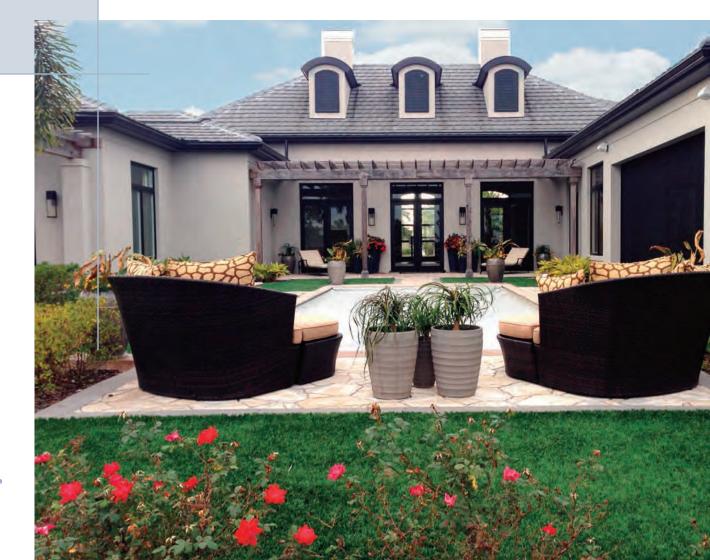

#### DuPont<sup>™</sup> ForeverLawn<sup>®</sup> Select Synthetic

**Grass** has taken realism to a new level. This innovative line of fine-bladed, lush synthetic grass features a tan thatch, multi-colored blades, and a newly-developed Memory Fiber<sup>™</sup> blade that offers an unsurpassed natural appearance and performance. Ideal for residential and commercial landscaping, DuPont<sup>™</sup> ForeverLawn<sup>®</sup> Select Synthetic Grass offers resilient blades, dense construction, and premium backing. Built on the ForeverLawn proprietary platform, this beautiful, low-luster grass product is great for replicating a natural grass look and feel in any environment.

SELECT

Create the outdoor living space you've always dreamed of. (Tampa Bay, FL)

Simplify and beautify outdoor entertaining with our low-maintenance grass that is always usable, always green. (Alliance, OH)