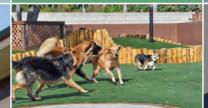

### DOG FACILITIES

# K9GRASS

**K9Grass** is the artificial grass designed specifically for dogs. With its exclusive flowthrough backing, short dense blade structure, and antimicrobial protection, K9Grass offers a cleaner, safer, better environment for pets.

Say goodbye to cold concrete, gravel, mulch, muddy yards, and dirty paws—K9Grass is the solution you have been looking for.

Pet facilities benefit from the long-term savings, added cleanliness, and increased revenues they see after installing K9Grass. Our patentpending flushing system even allows for indoor installations. Safe, clean, beautiful, and durable—K9Grass is everything you want and need from a surfacing product.