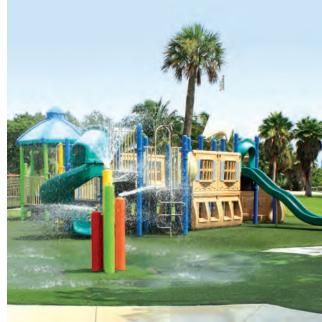

### PLAYGROUND GRASS

**Playground Grass by ForeverLawn** is a deluxe, beautiful synthetic grass that is safe to play on, soft to fall on, and cost effective.

Whether transforming existing playgrounds or creating exciting, fun and safe new play areas, this revolutionary synthetic grass is ASTM 1292 safety rated, ADA accessible, and IPEMA certified. Choose Playground Grass Ultra for the added benefit of antimicrobial protection and our exclusive, patentpending XStatic<sup>™</sup> antistatic technology.

For waterparks and water play areas, ForeverLawn offers SplashGrass, a drainable, low-slip solution.

<sup>by</sup>ForeverLawn

Try our Funserts<sup>™</sup> for an added dose of creativity! Funserts are vibrant, playful designs made from multi-colored Playground Grass that can be incorporated into any playground.