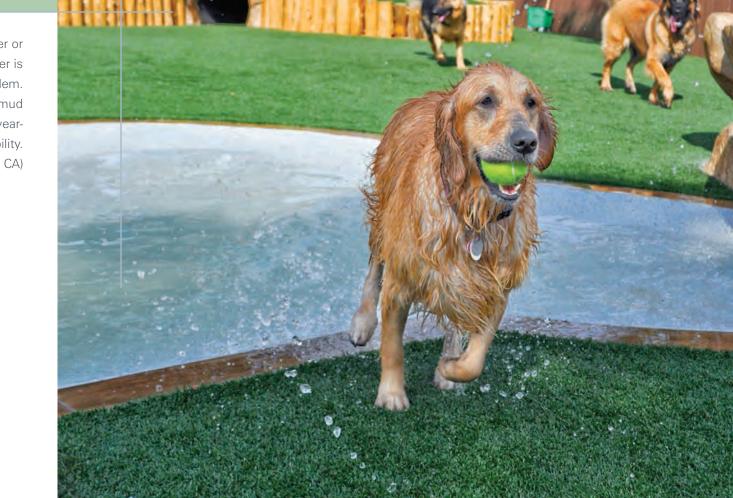

# K9GRASS

**K9Grass** is the artificial grass designed specifically for dogs. With its exclusive flowthrough backing, short dense blade structure, and antimicrobial protection, K9Grass offers a cleaner, safer, better environment for pets.

Say goodbye to cold concrete, gravel, mulch, muddy yards, and dirty paws—K9Grass is the solution you have been looking for.

Pet facilities benefit from the long-term savings, added cleanliness, and increased revenues they see after installing K9Grass. Our patentpending flushing system even allows for indoor installations. Safe, clean, beautiful, and durable—K9Grass is everything you want and need from a surfacing product.

### K9Grass Xtreme

Unique color and texture with incredible durability.

The artificial grass designed specifically for dogs

Damp weather or pool areas - water is no longer a problem. Say goodbye to mud and create yearround accessibility. (Orange County, CA)