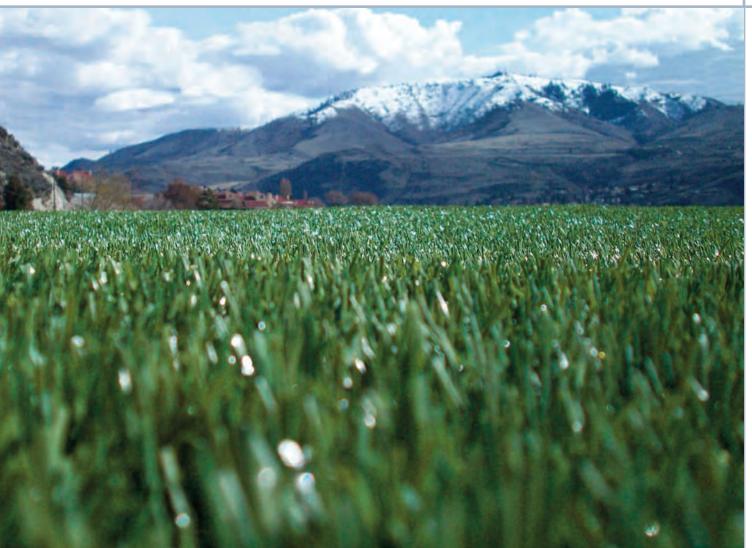

#### DuPont<sup>™</sup> ForeverLawn<sup>®</sup> Select Synthetic

**Grass** has taken realism to a new level. This innovative line of fine-bladed, lush synthetic grass features a tan thatch, multi-colored blades, and a newly-developed Memory Fiber<sup>™</sup> blade that offers an unsurpassed natural appearance and performance. Ideal for residential and commercial landscaping, DuPont<sup>™</sup> ForeverLawn<sup>®</sup> Select Synthetic Grass offers resilient blades, dense construction, and premium backing. Built on the ForeverLawn proprietary platform, this beautiful, low-luster grass product is great for replicating a natural grass look and feel in any environment.

SELECT

Create the outdoor living space you've always dreamed of. (Tampa Bay, FL)

Simplify and beautify outdoor entertaining with our low-maintenance grass that is always usable, always green. (Alliance, OH)