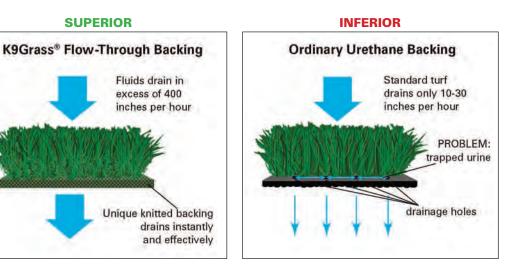

## KNITTED FLOW-THROUGH BACKING

K9Grass knitted, flow-through backing allows fluids to drain through instantly.

Ordinary urethane turf backing provides limited drainage opportunities, which can result in urine becoming trapped in the grass. This can lead to bad odors and unsanitary conditions. K9Grass provides a knitted flow-through backing, which provides exceptional drainage that allows fluids to drain through instantly and effectively. The proprietary technology of K9Grass backing provides the following benefits:

- Superior drainage
- Superior construction
- Superior durability
- Improved cleanliness