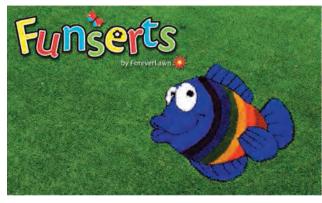

For waterparks and water play areas, ForeverLawn offers SplashGrass, a drainable, low-slip solution.

<sup>by</sup>ForeverLawn

Try our Funserts<sup>™</sup> for an added dose of creativity! Funserts are vibrant, playful designs made from multi-colored Playground Grass that can be incorporated into any playground.