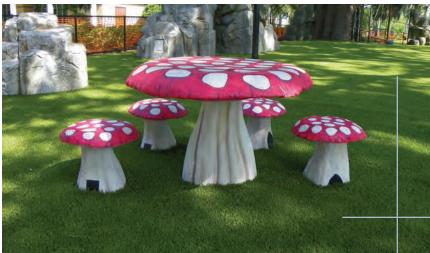

For waterparks and water play areas, ForeverLawn offers SplashGrass, a drainable, low-slip solution.

<sup>by</sup>ForeverLawn

Try our Funserts<sup>™</sup> for an added dose of creativity! Funserts are vibrant, playful designs made from multi-colored Playground Grass that can be incorporated into any playground.

### playgroundgrass.com

Playground Grass by ForeverLawn allows you to incorporate unique play elements with special colors or designs in the turf. (Lakeland, FL)