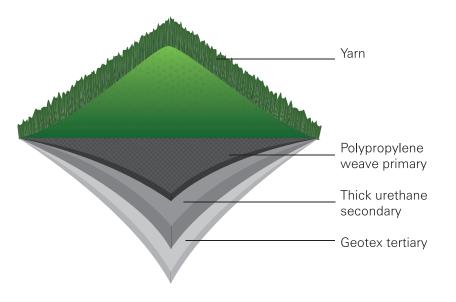

### PREMIUM BACKING

DuPont<sup>™</sup> ForeverLawn<sup>®</sup> Select Synthetic Grass is built on the most advanced, multi-layered backing system available.

- Proprietary backing system provides maximum stability
- Blades are encapsulated in backing for enhanced durability
- Made with post-consumer recycled materials from Project Yellowstone\*

\*Project Yellowstone is an innovative recycling program with Yellowstone National Park and Universal Textile Technologies in which plastic bottles from the park are recycled and made into backings for premium carpet and artificial turf.