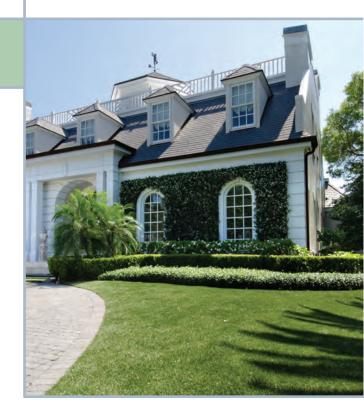

#### DuPont<sup>™</sup> ForeverLawn<sup>®</sup> Select Synthetic

**Grass** has taken realism to a new level. This innovative line of fine-bladed, lush synthetic grass features a tan thatch, multi-colored blades, and a newly-developed Memory Fiber<sup>™</sup> blade that offers an unsurpassed natural appearance and performance. Ideal for residential and commercial landscaping, DuPont<sup>™</sup> ForeverLawn<sup>®</sup> Select Synthetic Grass offers resilient blades, dense construction, and premium backing. Built on the ForeverLawn proprietary platform, this beautiful, low-luster grass product is great for replicating a natural grass look and feel in any environment.

SELECT

Create the outdoor living space you've always dreamed of. (Tampa Bay, FL)

Simplify and beautify outdoor entertaining with our low-maintenance grass that is always usable, always green. (Alliance, OH)