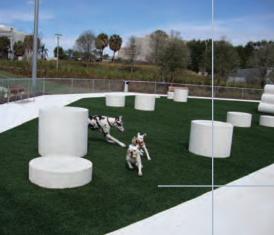

# K9GRASS

**K9Grass** is the artificial grass designed specifically for dogs. With its exclusive flowthrough backing, short dense blade structure, and antimicrobial protection, K9Grass offers a cleaner, safer, better environment for pets.

Say goodbye to cold concrete, gravel, mulch, muddy yards, and dirty paws—K9Grass is the solution you have been looking for.

Pet facilities benefit from the long-term savings, added cleanliness, and increased revenues they see after installing K9Grass. Our patentpending flushing system even allows for indoor installations. Safe, clean, beautiful, and durable—K9Grass is everything you want and need from a surfacing product.

### K9Grass Xtreme

Unique color and texture with incredible durability.

The artificial grass designed specifically for dogs

Damp weather or pool areas - water is no longer a problem. Say goodbye to mud and create yearround accessibility. (Orange County, CA)