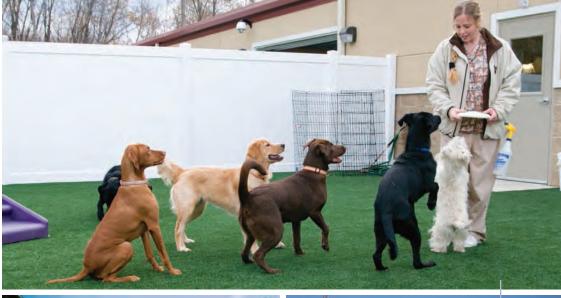

### DOG FACILITIES

# K9GRASS

**K9Grass** is the artificial grass designed specifically for dogs. With its exclusive flowthrough backing, short dense blade structure, and antimicrobial protection, K9Grass offers a cleaner, safer, better environment for pets.

Say goodbye to cold concrete, gravel, mulch, muddy yards, and dirty paws—K9Grass is the solution you have been looking for.

Pet facilities benefit from the long-term savings, added cleanliness, and increased revenues they see after installing K9Grass. Our patentpending flushing system even allows for indoor installations. Safe, clean, beautiful, and durable—K9Grass is everything you want and need from a surfacing product.