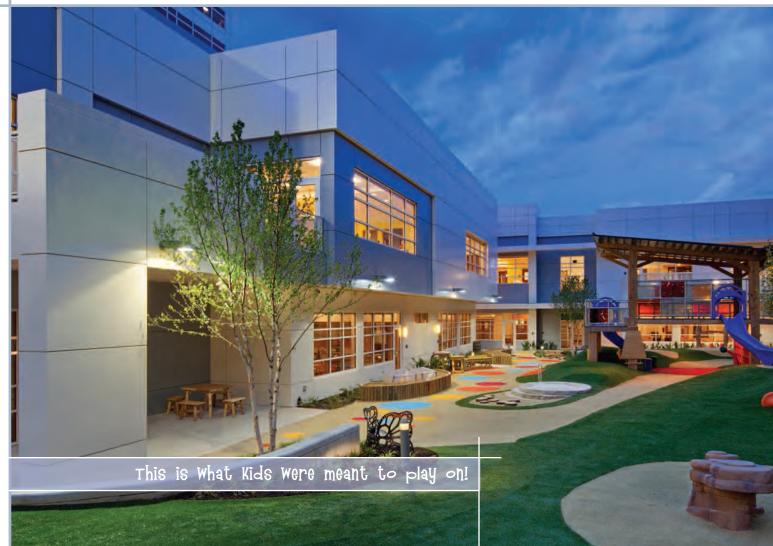

### PLAYGROUND GRASS

**Playground Grass by ForeverLawn** is a deluxe, beautiful synthetic grass that is safe to play on, soft to fall on, and cost effective.

Whether transforming existing playgrounds or creating exciting, fun and safe new play areas, this revolutionary synthetic grass is ASTM 1292 safety rated, ADA accessible, and IPEMA certified. Choose Playground Grass Ultra for the added benefit of antimicrobial protection and our exclusive, patentpending XStatic<sup>™</sup> antistatic technology.

For waterparks and water play areas, ForeverLawn offers SplashGrass, a drainable, low-slip solution.

<sup>by</sup>ForeverLawn

Try our Funserts<sup>™</sup> for an added dose of creativity! Funserts are vibrant, playful designs made from multi-colored Playground Grass that can be incorporated into any playground.

### playgroundgrass.com

Playground Grass by ForeverLawn allows you to incorporate unique play elements with special colors or designs in the turf. (Lakeland, FL)