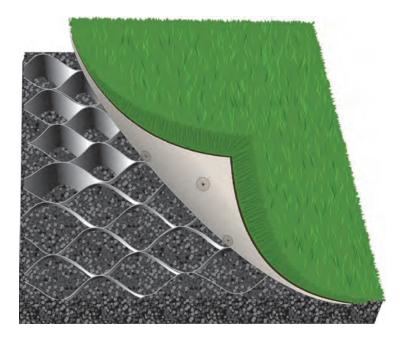

### PLAYGROUND GRASS WITH SAFETYCEL™

Why risk a surface that barely meets requirements today, and has no guarantee for the future? Playground Grass gives you safety you can trust:

- Exceeds the Head Impact Criteria requirements by 63% on ASTM 1292 at 8 foot critical fall heights
- ASTM 1292 certified up to 13 feet
- Attractive, low-maintenance ADA Compliance
- 8x8 Safety Surface Warranty: guaranteed to meet ASTM 1292 standards for 8 years at 8 feet
- ForeverLawn exclusive patent-pending system

Being a leader means more than just offering superior products. It means taking solutions to the next level with new innovations such as the first antistatic grass, a knitted backing that allows instant drainage, a playground safety surface that is safe for fall heights up to 13 feet, and an industryleading 8x8 safety surface warranty guaranteed to meet ASTM 1292 standards for 8 years at 8 feet.