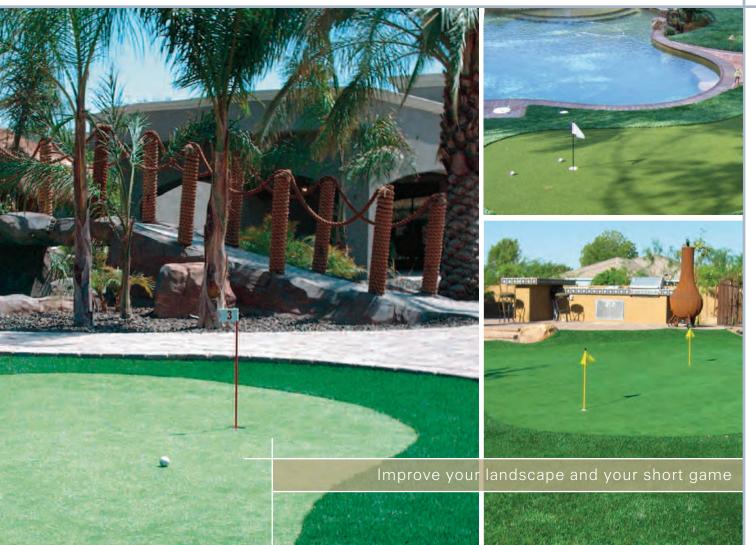

### GOLF

Our **Tournament Greens,** with incredible natural performance and appearance, are a great fit for professionals and avid golfers. These high-end polypropylene sand-filled greens give you the ability to catch chips from over 30 yards away with realistic performance, adjust the speed of your green after installation, and offer more design options when installing.

Our **Leisure Greens** bring the joy of golf to any environment with minimal maintenance and upkeep. These preset nylon fibers maintain a very consistent playing surface with little to no brooming maintenance. With no time wasted on grooming your green, you can spend more time enjoying it.

GOLFGREENS

Natural performance and appearance for pros and avid golfers

Leisure Greens

A consistent surface with minimal upkeep and maintenance