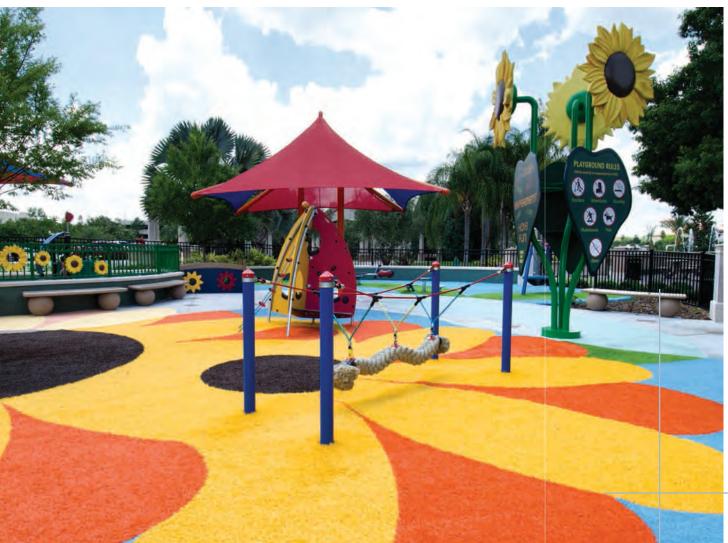

For waterparks and water play areas, ForeverLawn offers SplashGrass, a drainable, low-slip solution.

<sup>by</sup>ForeverLawn

Try our Funserts<sup>™</sup> for an added dose of creativity! Funserts are vibrant, playful designs made from multi-colored Playground Grass that can be incorporated into any playground.

### playgroundgrass.com

Playground Grass by ForeverLawn allows you to incorporate unique play elements with special colors or designs in the turf. (Lakeland, FL)