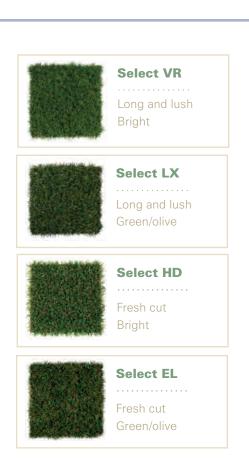

#### DuPont<sup>™</sup> ForeverLawn<sup>®</sup> Select Synthetic

**Grass** has taken realism to a new level. This innovative line of fine-bladed, lush synthetic grass features a tan thatch, multi-colored blades, and a newly-developed Memory Fiber<sup>™</sup> blade that offers an unsurpassed natural appearance and performance. Ideal for residential and commercial landscaping, DuPont<sup>™</sup> ForeverLawn<sup>®</sup> Select Synthetic Grass offers resilient blades, dense construction, and premium backing. Built on the ForeverLawn proprietary platform, this beautiful, low-luster grass product is great for replicating a natural grass look and feel in any environment.

### MEMORY FIBER™ YARN

DuPont<sup>™</sup> ForeverLawn<sup>®</sup> Select Synthetic Grass features a unique **Memory Fiber<sup>™</sup> yarn** that provides improved resiliency, durability, and realism previously unavailable in a monofilament yarn. These properties help it look and feel more like natural grass initially and over time.