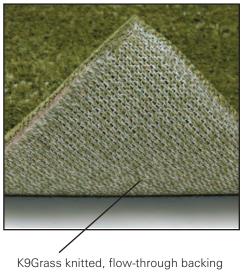

## KNITTED FLOW-THROUGH BACKING

K9Grass knitted, flow-through backing allows fluids to drain through instantly.

Ordinary urethane turf backing provides limited drainage opportunities, which can result in urine becoming trapped in the grass. This can lead to bad odors and unsanitary conditions. K9Grass provides a knitted flow-through backing, which provides exceptional drainage that allows fluids to drain through instantly and effectively. The proprietary technology of K9Grass backing provides the following benefits: