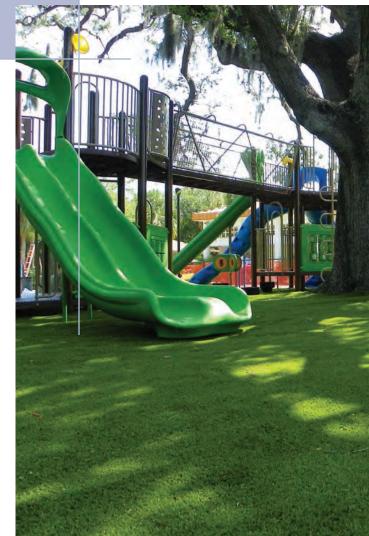

### PLAYGROUND GRASS

**Playground Grass by ForeverLawn** is a deluxe, beautiful synthetic grass that is safe to play on, soft to fall on, and cost effective.

Whether transforming existing playgrounds or creating exciting, fun and safe new play areas, this revolutionary synthetic grass is ASTM 1292 safety rated, ADA accessible, and IPEMA certified. Choose Playground Grass Ultra for the added benefit of antimicrobial protection and our exclusive, patentpending XStatic<sup>™</sup> antistatic technology.

### playgroundgrass.com

Playground Grass by ForeverLawn allows you to incorporate unique play elements with special colors or designs in the turf. (Lakeland, FL)